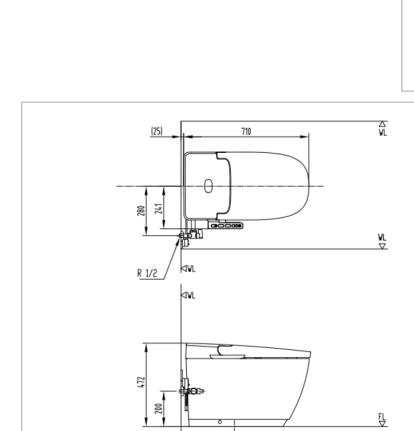

Brand:

INAX, Japan

Name:

SARAS Light-E with side panel

Item Code:

AC220V/50/60Hz

AC-816VN

Designer:

Color / Finish:

White

Dimensions:

710(L) x 385 (W) x 472(H) mm

## Product info:

Automatically flushes after 6 seconds or by control panel

Powerful vortex 3.5/5lpm flush technology

Aqua Ceramic technology: yellow or water stains cannot form on bowl

2 specialized nozzles that clean automatically before & after use

 With anti-bacterial technology on the nozzle and seat (SIAA certified)



L=305



Flushing of pipe must be done before fittings are installed. Failure to do so voids the warranty. Follow cleaning instructions and avoid using any harmful chemicals.

All information is for reference only. Installation shall always be based on the specs provided with actual delivered items. For more info, visit **www.kuysen.com**