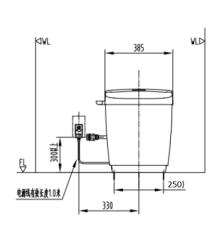

Brand:

INAX, Japan

Name:

SARAS Light-E with side panel

Item Code:

AC220V/50/60Hz

AC-816VN

Designer:

Color / Finish:

White

Dimensions:

710(L) x 385 (W) x 472(H) mm

## Product info:

Automatically flushes after 6 seconds or by control panel

Powerful vortex 3.5/5lpm flush technology

Aqua Ceramic technology: yellow or water stains cannot form on bowl

2 specialized nozzles that clean automatically before & after use

 With anti-bacterial technology on the nozzle and seat (SIAA certified)



L=305



Flushing of pipe must be done before fittings are installed. Failure to do so voids the warranty. Follow cleaning instructions and avoid using any harmful chemicals.

All information is for reference only. Installation shall always be based on the specs provided with actual delivered items. For more info, visit **www.kuysen.com**